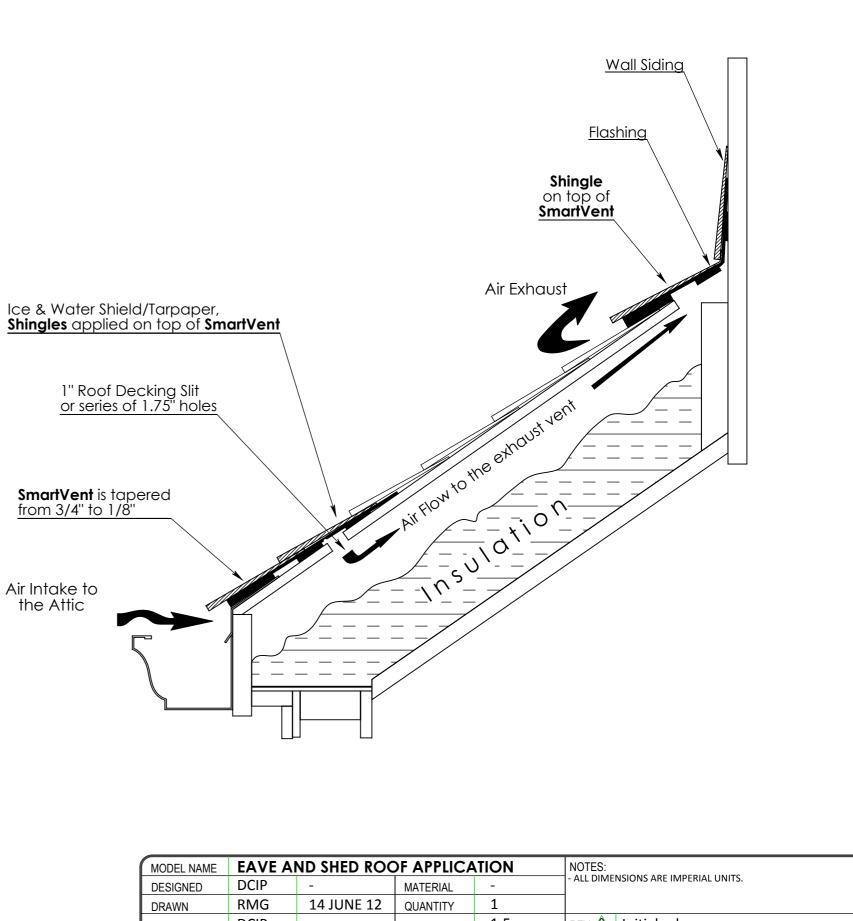

EAVE APPLICATION AND SHED ROOF/ROOF TO WALL SCALE 1:8

| MODEL NAME EAVE AND SHED ROOF APPLICATION              |      |                         |            |                 | NOTES:                               |                  |   |    |   |  |
|--------------------------------------------------------|------|-------------------------|------------|-----------------|--------------------------------------|------------------|---|----|---|--|
| DESIGNED                                               | DCIP | -                       | MATERIAL   | -               | - ALL DIMENSIONS ARE IMPERIAL UNITS. |                  |   |    |   |  |
| DRAWN                                                  | RMG  | 14 JUNE 12              | QUANTITY   | 1               |                                      |                  |   |    |   |  |
| CHECKED                                                | DCIP | -                       | SCALE      | 1:5             | REV 🗘                                | Initial release. |   |    |   |  |
| APPROVED                                               | DCIP | -                       | PROJECTION | $\bigcirc \Box$ | $\triangle$                          |                  |   |    |   |  |
| SMARTTCADD<br>https://www.elance.com/s/ronaldgonzales/ |      | CLIENT:<br>DCI PRODUCTS |            |                 | A3                                   | PAGE             | 3 | of | 9 |  |