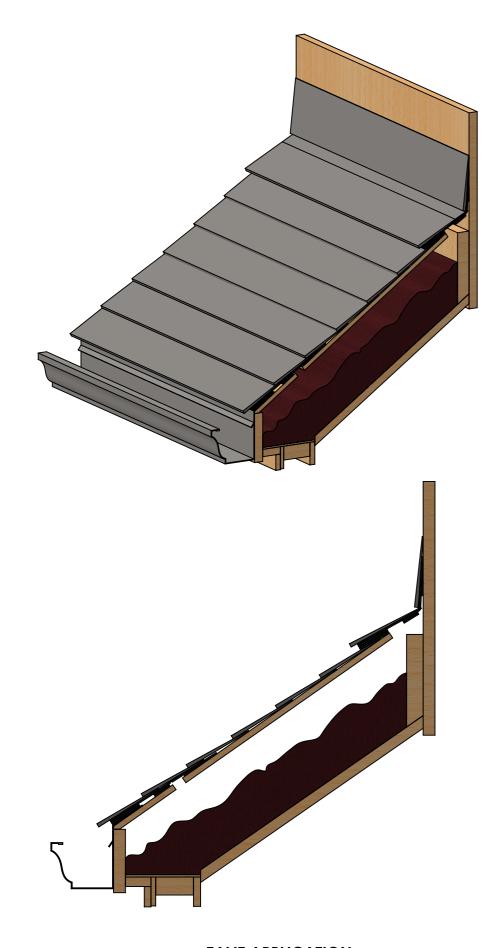

EAVE APPLICATION AND SHED ROOF/ROOF TO WALL SCALE 1:8

| MODEL NAME EAVE AND SHED ROOF APPLICATION              |      |                         |            |                 | NOTES:                               |                  |   |    |   |  |
|--------------------------------------------------------|------|-------------------------|------------|-----------------|--------------------------------------|------------------|---|----|---|--|
| DESIGNED                                               | DCIP | -                       | MATERIAL   | -               | - ALL DIMENSIONS ARE IMPERIAL UNITS. |                  |   |    |   |  |
| DRAWN                                                  | RMG  | 14 JUNE 12              | QUANTITY   | 1               |                                      |                  |   |    |   |  |
| CHECKED                                                | DCIP | -                       | SCALE      | 1:5             | REV 🗘                                | Initial release. |   |    |   |  |
| APPROVED                                               | DCIP | -                       | PROJECTION | $\bigcirc \Box$ | $\triangle$                          |                  |   |    |   |  |
| SMARTTCADD<br>https://www.elance.com/s/ronaldgonzales/ |      | CLIENT:<br>DCI PRODUCTS |            |                 | A3                                   | PAGE             | 3 | of | 9 |  |