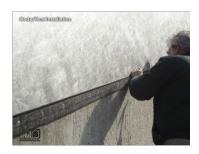

#### **INSTALLATION:**

After the roof/wall is prepared with a vapor barrier over the roof decking or plywood surface, install a strip of CedarVent around the perimeter<sup>1</sup> of the roof/wall surface.

Install CedarVent strips at the lower edge of the roof/wall parallel with the ground or vertical to the ground depending on cedar product.

Continue installing pieces, butting each piece against the other until you reach the end.