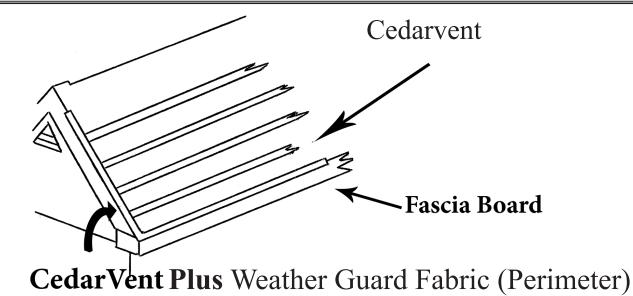

#### **INSTALLATION:**

After the roof/wall is prepared with a vapor barrier over the roof decking or plywood surface, install a strip of CedarVent around the perimeter<sup>1</sup> of the roof/wall surface.

1 - Perimeter CedarVent™ on walls should be 3/8" short of the corner posts and soffits to allow air to escape. For roofs, CedarVent™ can hang over the 3/8" on the perimeter rake and eave areas. Please refer to diagram \*\*\*