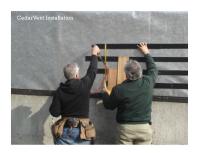

Install CedarVent strips at the lower edge of the roof/wall parallel with the ground or vertical to the ground depending on cedar product.

Continue installing pieces, butting each piece against the other until you reach the end.

#### **FOR ROOFING:**

Install the next parallel CedarVent up approximately 5" or at the next nailing line for your cedar product that is being installed. (The CedarVent installs at the nail lines for your particular roof cedar product)