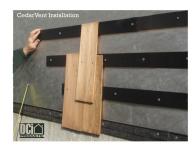

#### **INSTALLATION:**

After the roof/wall is prepared with a vapor barrier over the roof decking or plywood surface, install a strip of CedarVent around the perimeter<sup>1</sup> of the roof/wall surface.

Install CedarVent strips at the lower edge of the roof/wall parallel with the ground or vertical to the ground depending on cedar product.

Continue installing pieces, butting each piece against the other until you reach the end.