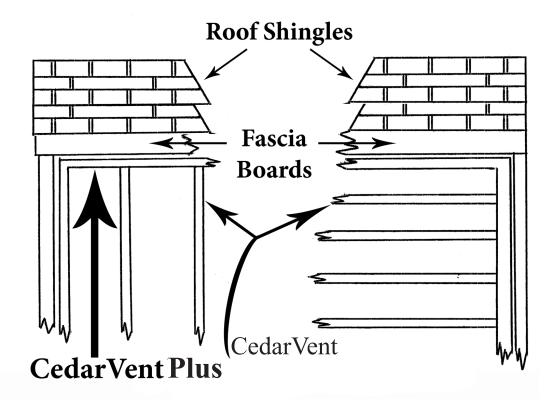

#### **FOR ROOFING:**

Install the next parallel CedarVent up approximately 5" or at the next nailing line for your cedar product that is being installed. (The CedarVent installs at the nail lines for your particular roof cedar product)

1 - Perimeter CedarVent™ on walls should be 3/8" short of the corner posts and soffits to allow air to escape. For roofs, CedarVent™ can hang over the 3/8" on the perimeter rake and eave areas. Please refer to diagram \*\*\*