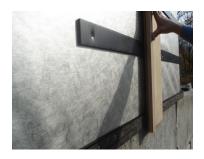

1 - Perimeter CedarVent™ on walls should be 3/8" short of the corner posts and soffits to allow air to escape. For roofs, CedarVent™ can hang over the 3/8" on the perimeter rake and eave areas. Please refer to diagram \*\*\*