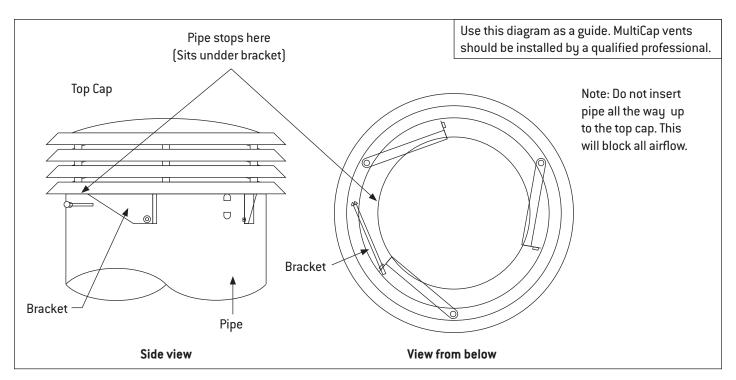

Note: Vents larger than 12" must exhuast a minimum of 12" higher than any part of the roof within 10'

Be sure top of vent pipe does not extend past the collar of the MultiCap vent when installed. Tabs inside of cap will prevent this from happening when installed correctly. Tighen the collar bolts equallty to a snug fit.