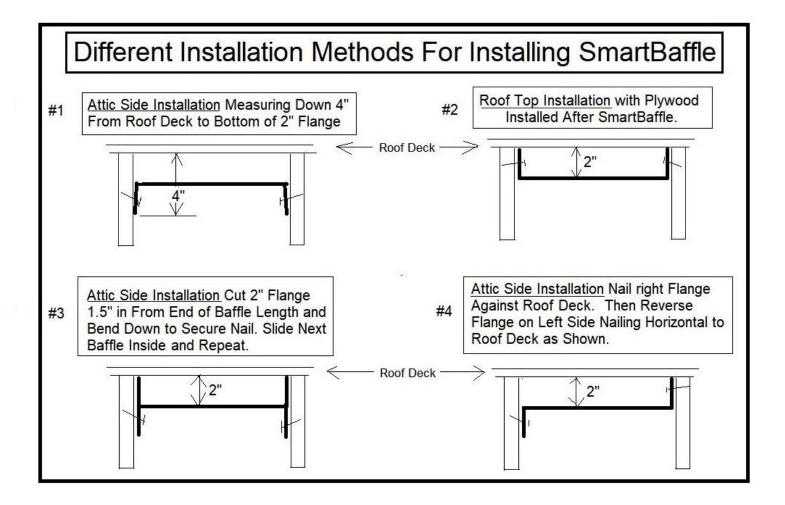

## **StarterBaffle 2N1 Directions**

Use 1/2" staples or 1" screws or 1.25" roofing nails to attach Baffles to side wood rafters. Cuts can easily be made with a retractable type utility knife. Bends can be made by cutting halfway through plastic on the side opposite the bend direction of choice.