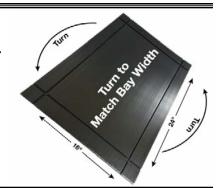

## StarterBaffle<sup>™</sup>by DCI

Instructions for use with rafters 16" and 24" on center

It is important to follow each step within these instructions for proper installation of the StartBaffle<sup>TM</sup> product. Any deviation from these instructions will void any warranty written or implied by DCI Products. If you need assistance with product installation, call DCI Products Monday through Friday 8am- 5 pm est. Our number is 610-622-4455 or contact us via email info@dciproducts.com



## **StarterBaffle 2N1 Directions**



## StarterBaffle<sup>™</sup>by DCI

## Instructions for use with rafters 16" and 24" on center

It is important to follow each step within these instructions for proper installation of the StartBaffle<sup>TM</sup> product. Any deviation from these instructions will void any warranty written or implied by DCI Products. If you need assistance with product installation, call DCI Products Monday through Friday 8am- 5 pm est. Our number is 610-622-4455 or contact us via email info@dciproducts.com





Use 1/2" staples or 1" screws or 1.25" roofing nails to attach Baffles to side wood rafters. Cuts can easily be made with a retractable type utility knife. Bends can be made by cutting halfway through plastic on the side opposite the bend direction of choic