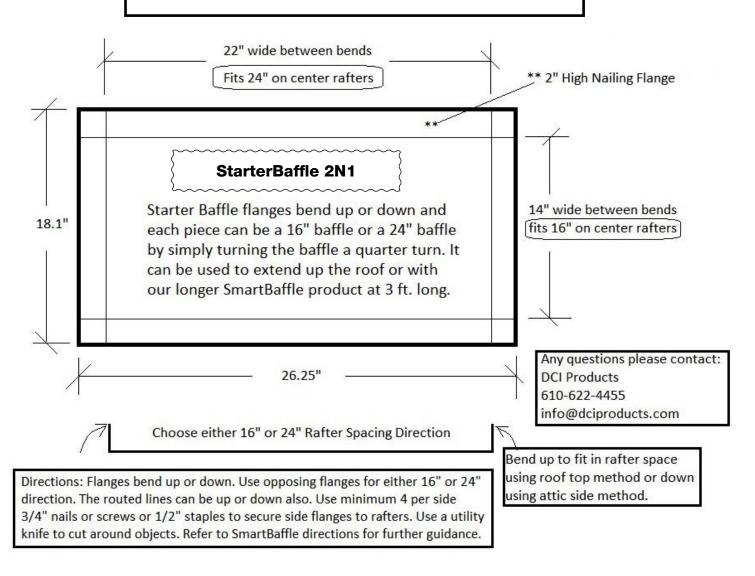

## **StarterBaffle 2N1 Directions**

Use 1/2" staples or 1" screws or 1.25" roofing nails to attach Baffles to side wood rafters. Cuts can easily be made with a retractable type utility knife. Bends can be made by cutting halfway through plastic on the side opposite the bend direction of choice.