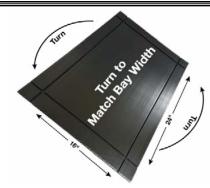

from these instructions will void any warranty written or implied by DCI Products. If you need assistance with product installation, call DCI Products Monday through Friday 8am- 5 pm est. Our number is 610-622-4455 or contact us via email info@dciproducts.com



## **StarterBaffle 2N1 Directions**



## StarterBaffle<sup>™</sup>by DCI

## Instructions for use with rafters 16" and 24" on center

It is important to follow each step within these instructions for proper installation of the StartBaffle<sup>TM</sup> product. Any deviation from these instructions will void any warranty written or implied by DCI Products. If you need assistance with product installation, call DCI Products Monday through Friday 8am- 5 pm est. Our number is 610-622-4455 or contact us via email info@dciproducts.com





Use 1/2" staples or 1" screws or 1.25" roofing nails to attach Baffles to side wood rafters. Cuts can easily be made with a retractable type utility knife. Bends can be made by cutting halfway through plastic on the side opposite the bend direction of choice.