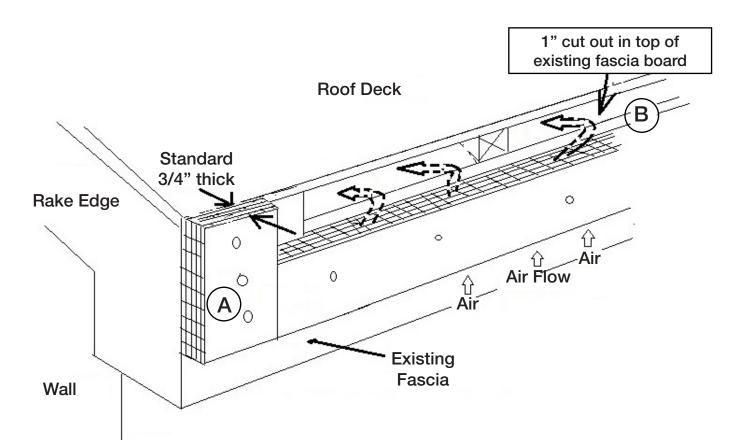

## **End Cap Installation Instructions**

Prior to installing Fascia Strip Vent, Cut 1" off the top of the fascia board, stopping 12" in from the edges and corners. Cut a strip to use as an end cap from the roof edge to the bottom of the vent as shown (A). All rake edges require this end cap. The Fascia Strip Vent does not extend further than the bottom of the 1" cutout as shown (B). Nail vents every 6" as shown. Nail end caps with 2 or 3 nails. Cover entire face with a new full size fascia board or aluminum capping extending onto roof.