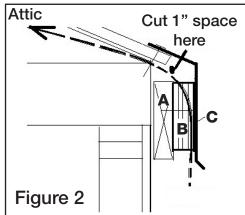

## **End Cap Installation Instructions**

Prior to installing Fascia Strip Vent, Cut 1" off the top of the fascia board, stopping 12" in from the edges and corners. Cut a strip to use as an end cap from the roof edge to the bottom of the vent as shown (A). All rake edges require this end cap. The Fascia Strip Vent does not extend further than the bottom of the 1" cutout as shown (B). Nail vents every 6" as shown. Nail end caps with 2 or 3 nails. Cover entire face with a new full size fascia board or aluminum capping extending onto roof.

**Step 2:** Nail Fascia Strip Vent (B) to old fascia board as shown not extending higher than top of fascia board (A). See reverse side for End Cap directions to start and stop vent runs.

**Step 3:** Nail new fascia board over Fascia Strip Vent or install aluminum capping (C) as shown in Figure 2.