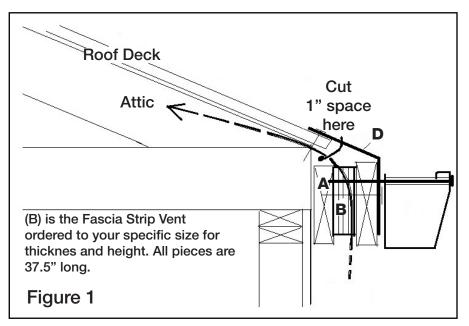

Our toll free number is 800-622-4455 or contact us via email at info@dciproducts.com

**Step 1:** Cut the top of the fascia board (A) 1" below roof deck for airflow ensuring insulation is not blocking the flow. Figure 1

**Step 2:** Nail Fascia Strip Vent (B) to old fascia board as shown not extending higher than top of fascia board (A). See reverse side for End Cap directions to start and stop vent runs.

**Step 3:** Nail new fascia board over Fascia Strip Vent or install aluminum capping (C) as shown in Figure 2.

Step 4: Optional to install DCI SoffitGuard (D) edging when using a rain gutter (E).

Please note: There are many variations to the use of the Fascia Strip Vent, these are only a couple of the options available.